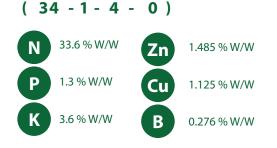

### CONTAINS

### CONTAINS

N

Nitrogen is an essential nutrient required by all plants for proper growth. It is an important constituent of the chlorophyll molecule, nucleic acids and proteins.

P

Phosphorus is an essential macro-element for plant growth and participates in metabolic processes, such as photosynthesis, energy transfer and the synthesis and degradation of carbohydrates. A plant containing the correct amount of phosphorus will grow vigorously.

Potassium is involved in the activation of numerous enzyme reactions responsible for the synthesis of proteins and starches in plants. It also plays an essential role in the movement of sugar in the plant.

Zinc is an essential nutrient for young active growing leaves and floral development. It plays an important role in enzyme systems and metabolic reactions and is also required for the production of carbohydrates.

Copper acts as a structural element in regulatory proteins and participates in photosynthetic electron transport, mitochondrial respiration, oxidative stress responses, cell wall metabolism and hormone signalling.

Boron is involved in the carbohydrate supply to active meristems, lignification of cell walls, nucleic acid synthesis and rate of respiration. It is therefore involved in reproduction, growth, and maintenance of plant organs.